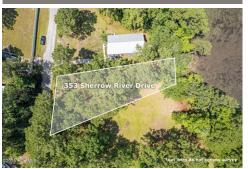

## 353 Sherrow River Dr SW Lot 48, Shallotte, NC 28470

- » MLS #: 100516623
- » Land | Lot: 11,761 ft<sup>2</sup>
- » More Info: 353SherrowRiverDrSWLot48.IsForSale.com

Suzanne Polino (910) 477-1378 (Cell) (978) 849-8850 (Fax) suzy@suzysellsnc.com http://www.SuzySellsNC.com

## \$ 124,880

Rare opportunity! Build your dream home on this stunning Riverfront lot in the peaceful Sherrow River Estates! Nestled on a quiet, dead-end street with no HOA fees, this homesite offers dual views of the Shallotte River and marsh, plus full navigable riparian access at all tides-perfect for boating, fishing, kayaking, or paddleboarding. Enjoy shared use of a concrete boat ramp and so you can easily access Shallotte River Park and River's Edge Golf Course (just 5 minutes by boat or 15 by kayak). You're only 15 minutes by boat to the ICW and minutes from the award-winning Brunswick County beaches of Ocean Isle Beach, Holden Beach, and Sunset Beach. The neighborhood features mature, tree-lined streets that offer shade and privacy, yet you're less than 2 miles from shopping, dining, coffee shops, golf and so much more. Whether you're planning a full-time residence or a vacation escape, this lot offers the perfect blend of nature, convenience, and waterfront living. Don't miss this rare chance to own miles-long water views in one of Shallotte's hidden gems!