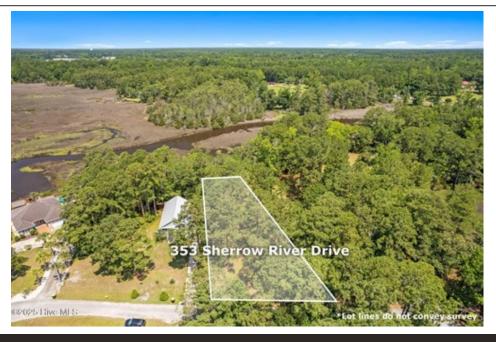

## 353 Sherrow River Dr SW Lot 48, Shallotte, NC 28470

- » MLS #: 100516623
- » Land | Lot: 11,761 ft<sup>2</sup>
- » More Info: 353SherrowRiverDrSWLot48.IsForSale.com

Suzanne Polino (910) 477-1378 (Cell) (978) 849-8850 (Fax) suzy@suzysellsnc.com http://www.SuzySellsNC.com

## \$ 124,880

Rare opportunity! Build your dream home on this stunning Riverfront lot in the peaceful Sherrow River Estates! Nestled on a quiet, dead-end street with no HOA fees, this homesite offers dual views of the Shallotte River and marsh, plus full navigable riparian access at all tides-perfect for boating, fishing, kayaking, or paddleboarding. Enjoy shared use of a concrete boat ramp and so you can easily access Shallotte River Park and River's Edge Golf Course (just 5 minutes by boat or 15 by kayak). You're only 15 minutes by boat to the ICW and minutes from the award-winning Brunswick County beaches of Ocean Isle Beach, Holden Beach, and Sunset Beach. The neighborhood features mature, tree-lined streets that offer shade and privacy, yet you're less than 2 miles from shopping, dining, coffee shops, golf and so much more. Whether you're planning a full-time residence or a vacation escape, this lot offers the perfect blend of nature, convenience, and waterfront living. Don't miss this rare chance to own miles-long water views in one of Shallotte's hidden gems!