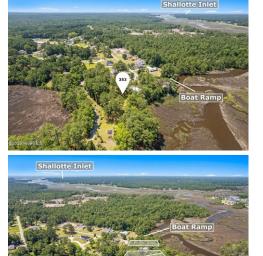

## 353 Sherrow River Dr SW Lot 48, Shallotte, NC 28470

- » MLS #: 100516623
- » Land | Lot: 11,761 ft<sup>2</sup>
- » More Info: 353SherrowRiverDrSWLot48.IsForSale.com

Suzanne Polino (910) 477-1378 (Cell) (978) 849-8850 (Fax) suzy@suzysellsnc.com http://www.SuzySellsNC.com

## \$ 124,880

Rare opportunity! Build your dream home on this stunning Riverfront lot in the peaceful Sherrow River Estates! Nestled on a quiet, dead-end street with no HOA fees, this homesite offers dual views of the Shallotte River and marsh, plus full navigable riparian access at all tides-perfect for boating, fishing, kayaking, or paddleboarding. Enjoy shared use of a concrete boat ramp and so you can easily access Shallotte River Park and River's Edge Golf Course (just 5 minutes by boat or 15 by kayak). You're only 15 minutes by boat to the ICW and minutes from the award-winning Brunswick County beaches of Ocean Isle Beach, Holden Beach, and Sunset Beach. The neighborhood features mature, tree-lined streets that offer shade and privacy, yet you're less than 2 miles from shopping, dining, coffee shops, golf and so much more. Whether you're planning a full-time residence or a vacation escape, this lot offers the perfect blend of nature, convenience, and waterfront living. Don't miss this rare chance to own miles-long water views in one of Shallotte's hidden gems!